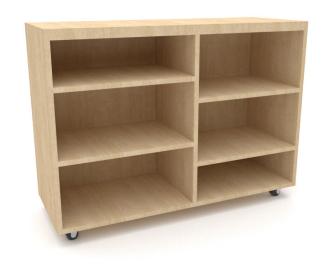

# **MOBILE BENCH CUPBOARD**

CODE: REB51

#### **PRODUCT DESCRIPTION**

With dedicated compartments for both bags and tote trays, keep all learning essentials in one unit for easy access and organisation.

## **COMPOSITION**

Castors

18mm Laminex E0 board

Tote trays (Available in blue, black & white only)

## **SPECIFICATIONS**

W1175 D435 H865